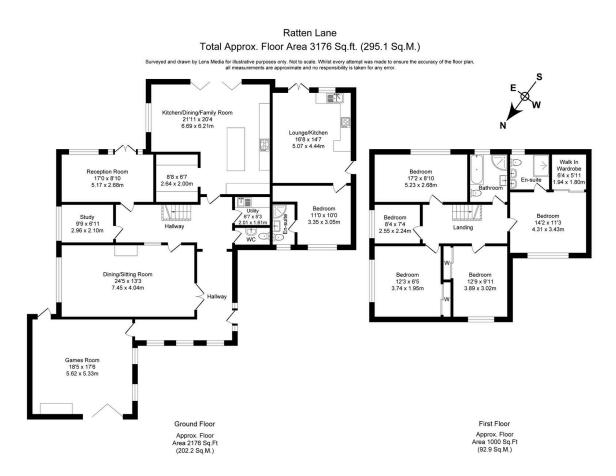

## Ratten Lane, Hutton, PR4 5TE

£725,000

🗀 6 🚰 4 🚍 6

eXp World UK Ltd is a registered company at Level 37, 25 Canada Square, London, E14 5LQ. Registered company number is 12016573. VAT Registration Number is 327 4120 29

- Stunning 5/6 Bedroom family home
- Separate self contained annexe accommodation
- · Large plot with forest views
- Wraparound South facing garden

Introducing this stunning statement home nestled in the serene privacy of an exclusive private lane just off picturesque Ratten Lane, Hutton. This recently-renovated property boasts five/six spacious bedrooms, complemented by a private annexe featuring self-contained living accommodation including a kitchen, bedroom, and bathroom—perfect for guests or extended family. The residence is enveloped by beautiful grounds with lush woodland views. Boasting spacious open plan kitchen/diner/family room, utility, home office, and three reception rooms, including a games room. with various outdoor entertaining areas. From the sleek and