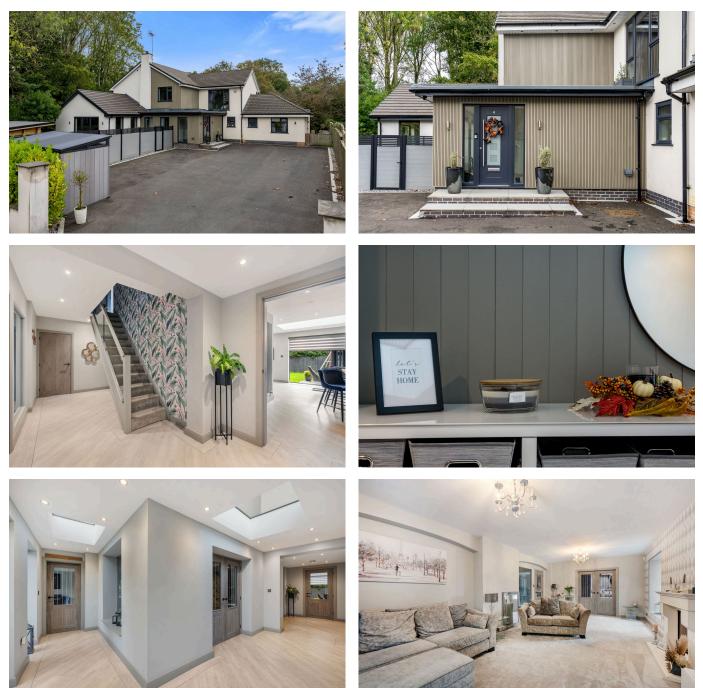

## Ratten Lane, Hutton, PR4 5TE

£725,000

🗀 6 🚰 4 🚍 6

eXp World UK Ltd is a registered company at Level 37, 25 Canada Square, London, E14 5LQ. Registered company number is 12016573. VAT Registration Number is 327 4120 29

- Stunning 5/6 Bedroom family home
- Separate self contained annexe accommodation
- · Large plot with forest views
- Wraparound South facing garden

Introducing this stunning statement home nestled in the serene privacy of an exclusive private lane just off picturesque Ratten Lane, Hutton. This recently-renovated property boasts five/six spacious bedrooms, complemented by a private annexe featuring self-contained living accommodation including a kitchen, bedroom, and bathroom—perfect for guests or extended family. The residence is enveloped by beautiful grounds with lush woodland views. Boasting spacious open plan kitchen/diner/family room, utility, home office, and three reception rooms, including a games room. with various outdoor entertaining areas. From the sleek and